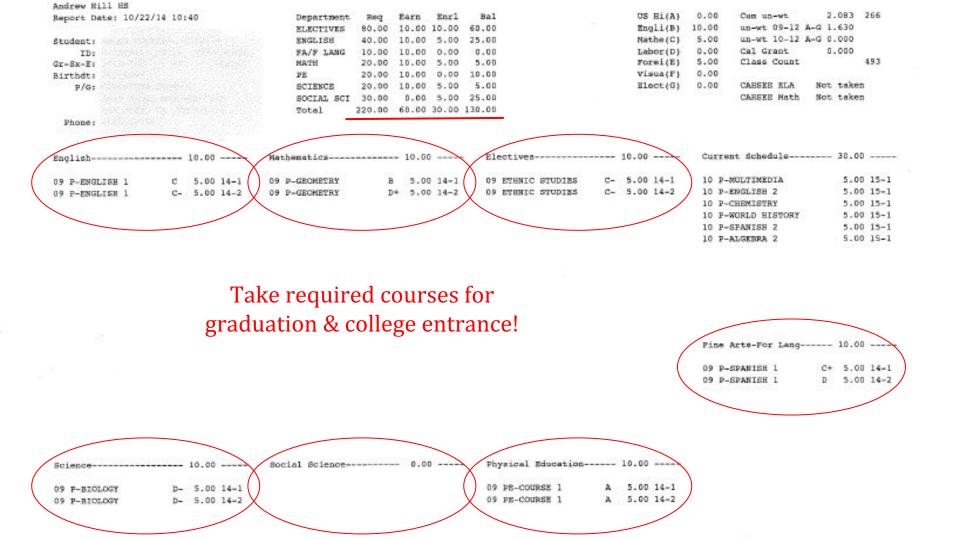

| GRADUATION REQUIREMENTS INVENTORY<br>Silver Creck HS | Credit Requirements                                                                                                         | Course Requirement -         | UC A-G Class of 0 GPA RANK                |
|------------------------------------------------------|-----------------------------------------------------------------------------------------------------------------------------|------------------------------|-------------------------------------------|
| Report Date: 09/08/11 07:55                          | Department Req Earn Enrl<br>ELECTIVES 80,00 65,00 15,00                                                                     |                              | S Hi(A) 15.00 Gr 9-12 Wtd 2.931           |
| Chudents                                             |                                                                                                                             |                              | ngli(B) 30.00 Gr 9-12 UnWtd 2,931         |
| scucenc:                                             | ENGLISH 40.00 30.00 5.00                                                                                                    |                              | athe(C) 30.00 Gr 10-12 Wtd 2.720          |
| ID: CSIS:                                            | FA/F LANG 10.00 10.00 0.00                                                                                                  |                              | abor(D) 5.00 Class Count                  |
| Gr-Sx-E: IS: '                                       | MATH 20.00 20.00 0.00                                                                                                       |                              | orei(E) 10.00                             |
| Birthdt:                                             | PE 20.00 20.00 0.00                                                                                                         | 0.00 V                       | isua(F) 5.00 CAHSEE ELA Passed 3/11       |
| P/G:                                                 | SCIENCE 20.00 20.00 0.00                                                                                                    | 0.00 E                       | lect(G) 45.00 CAHSEE Math ( Passed 3/11 ) |
|                                                      | SOCTAL SCI 30.00 15.00 10.00                                                                                                | 5.00 (                       | (GO-(GO) 0.0                              |
|                                                      | Total 220.00 180.00 30.00                                                                                                   | 10.00                        |                                           |
| Phone:                                               |                                                                                                                             |                              |                                           |
| English 30.00                                        | Mathematics 45 00                                                                                                           | Electives 35.0               | 0 Current Schedule 0.00                   |
| 09 P-ENGLISH 1 C+ 5.00 09-1                          | 09 P-ALGEBRA 1 C 5 00 09-1                                                                                                  | 09 P-PHYSICAL GEOG B 5.0     | 0 09-1 12 OPEN "1" PERIOD 0.00 12-1       |
| 09 P-ENGLISH 1                                       | 09 P-ALGEBRA 1 B- 5 00 09-2                                                                                                 | 09 AVID 1 B- 5.0             | 0 09-1 12 SEM CHNG 0.00 12-1              |
| 10 ENGL-001A 207 Engl B 10.00 10-0                   | 10 Geometry         A         10         00         09-5           10 Algebra 2         C         5         00         10-1 | 09 P-CA PROBLEMS B+ 5.0      | 0 09-2 12 P-ENGLISH 4 5.00 12-1           |
| 10 Lit Analysis and C C 5.00 10-1                    | 10 Algebra 2 C 5 00 10-1                                                                                                    | 09 AVID 1 C+ 5.0             | 0 09-2 12 P-SFANISH 2 5.00 12-1           |
| 11 P-ENGLISH 3 B 5.00 11-2                           | 10 MATH -011A 205 Ele B 10 00 10-2                                                                                          | 11 STUDENT AIDE P 5.0        | 0 11-2 12 P-ECONOMICS 5.00 12-1           |
|                                                      | 11 MATH -013 215 Inte B 10 00 11-1                                                                                          | 11 SOC-010 202 Introd B 10.0 | 0 11-5 12 P-CHEMISTRY 5.00 12-1           |
| 1                                                    | ,                                                                                                                           |                              | 12 P-WORLD HISTORY 5.00 12-1              |
| $\checkmark$                                         | $\checkmark$                                                                                                                |                              | 12 P-BIOLOGY 5.00 12-1                    |
|                                                      |                                                                                                                             |                              | 3.00 12-1                                 |
|                                                      |                                                                                                                             |                              |                                           |
|                                                      |                                                                                                                             |                              |                                           |
|                                                      |                                                                                                                             |                              |                                           |
|                                                      |                                                                                                                             |                              |                                           |
|                                                      |                                                                                                                             |                              |                                           |
|                                                      |                                                                                                                             |                              |                                           |
|                                                      |                                                                                                                             |                              | Fine Arts-For Lang 15.00                  |
|                                                      |                                                                                                                             |                              |                                           |
|                                                      |                                                                                                                             |                              | 10 Spanish 1 F 0.00 10-0                  |
|                                                      |                                                                                                                             |                              | 11 SPAN -001A 205 Ele A 10.00 11-1        |
|                                                      |                                                                                                                             |                              | 11 P-ART 1 A- 5.00 11-2                   |
|                                                      |                                                                                                                             |                              |                                           |
|                                                      |                                                                                                                             |                              |                                           |
|                                                      |                                                                                                                             |                              |                                           |
|                                                      |                                                                                                                             |                              |                                           |
|                                                      |                                                                                                                             | •                            |                                           |
| Science 20.00                                        | Social Science 15.00                                                                                                        | Physical Education 20.00     | 0                                         |
|                                                      | 1                                                                                                                           |                              |                                           |
| 09 P-INT SCI 1 A- 5.00 09-1                          | 10 HIST-001 Survey of A 10.00 10-2                                                                                          | 09 PE-COURSE 1 A+ 5.00       | 0 09-1                                    |
| 09 P-INT SCI 1 A- 5.00 09-2                          | 11 P-US HISTORY/AP E- 5.00 11-2                                                                                             | 09 PE-COURSE 1 A. 5.00       | 0 09-2                                    |
| 10 Biology TP 5.00 10-0                              |                                                                                                                             |                              | 0 10-0                                    |
| 11 F-BIOLOGY B- 5.00 11-2                            |                                                                                                                             |                              | 0 11-2                                    |
| 1                                                    |                                                                                                                             |                              | w with at                                 |
| 9                                                    | < WH SEM Q. 1,27                                                                                                            | (0)                          | And all the same decades                  |
|                                                      |                                                                                                                             | $60 \rightarrow 00$          | track to graduate                         |
|                                                      |                                                                                                                             | 00 011                       | 0                                         |

 $40-55 \rightarrow$  on track to graduate  $40-55 \rightarrow$  on track, but should see counselor  $0-35 \rightarrow$  not on track, see counselor

| GRADUATION REQUIREMENTS INVENTORY<br>Silver Creek HS                                                                                                                                                                                                                                                                                                                                                                                                                                                                                                                                                                                                                                                | Credit Requirements                | Course Requirement   | UC A-G                                                                                                                                                                                                                                                                                                                                                                                                                                                                                                                                                                                                                                                                                              | Class of 0 GPA RANK                      |
|-----------------------------------------------------------------------------------------------------------------------------------------------------------------------------------------------------------------------------------------------------------------------------------------------------------------------------------------------------------------------------------------------------------------------------------------------------------------------------------------------------------------------------------------------------------------------------------------------------------------------------------------------------------------------------------------------------|------------------------------------|----------------------|-----------------------------------------------------------------------------------------------------------------------------------------------------------------------------------------------------------------------------------------------------------------------------------------------------------------------------------------------------------------------------------------------------------------------------------------------------------------------------------------------------------------------------------------------------------------------------------------------------------------------------------------------------------------------------------------------------|------------------------------------------|
| Report Date: 09/08/11 07:55                                                                                                                                                                                                                                                                                                                                                                                                                                                                                                                                                                                                                                                                         | Department Reg Earn Enrl           | Bal                  | US H1(A) 15.00                                                                                                                                                                                                                                                                                                                                                                                                                                                                                                                                                                                                                                                                                      | Gr 9-12 Wtd 2,931                        |
| name Relative contractions and a second second second second                                                                                                                                                                                                                                                                                                                                                                                                                                                                                                                                                                                                                                        | ELECTIVES 80.00 65.00 15.00        | 0.00                 | Engli(B) 30.00                                                                                                                                                                                                                                                                                                                                                                                                                                                                                                                                                                                                                                                                                      | Gr 9-12 Wtd 2.931<br>Gr 9-12 UnWtd 2.931 |
| Student:                                                                                                                                                                                                                                                                                                                                                                                                                                                                                                                                                                                                                                                                                            | ENGLISH 40.00 30.00 5.00           | 5.00                 | Mathe(C) 30.00                                                                                                                                                                                                                                                                                                                                                                                                                                                                                                                                                                                                                                                                                      |                                          |
| ID: CSIS:                                                                                                                                                                                                                                                                                                                                                                                                                                                                                                                                                                                                                                                                                           | FA/F LANG 10.00 10.00 0.00         | 0.00                 | Labor (D) 5,00                                                                                                                                                                                                                                                                                                                                                                                                                                                                                                                                                                                                                                                                                      | Gr 10-12 Wtd 2.720<br>Class Count        |
| GT-SX-E: IS: '                                                                                                                                                                                                                                                                                                                                                                                                                                                                                                                                                                                                                                                                                      | MATH 20.00 20.00 0.00              | 0.00                 | Forei(E) 10.00                                                                                                                                                                                                                                                                                                                                                                                                                                                                                                                                                                                                                                                                                      | Class Count                              |
| Birthdt:                                                                                                                                                                                                                                                                                                                                                                                                                                                                                                                                                                                                                                                                                            | PE 20.00 20.00 0.00                | 0.00                 |                                                                                                                                                                                                                                                                                                                                                                                                                                                                                                                                                                                                                                                                                                     |                                          |
| P/G:                                                                                                                                                                                                                                                                                                                                                                                                                                                                                                                                                                                                                                                                                                | SCIENCE 20.00 20.00 0.00           | 0.00                 | and the second se | CAHSEE ELA Passed 3 11                   |
|                                                                                                                                                                                                                                                                                                                                                                                                                                                                                                                                                                                                                                                                                                     | SOCIAL SCI 30.00 15.00 10.00       | 5.00                 | Elect(G) 45.00                                                                                                                                                                                                                                                                                                                                                                                                                                                                                                                                                                                                                                                                                      | CAHSEE Math ( Passed 3 11 )              |
|                                                                                                                                                                                                                                                                                                                                                                                                                                                                                                                                                                                                                                                                                                     | Total 220.00 180.00 30.00          | 10.00                | ((GO-(GO) 0.0                                                                                                                                                                                                                                                                                                                                                                                                                                                                                                                                                                                                                                                                                       |                                          |
| Phone:                                                                                                                                                                                                                                                                                                                                                                                                                                                                                                                                                                                                                                                                                              | 10Lai 220.00 100.00 50.00          | 10.00                |                                                                                                                                                                                                                                                                                                                                                                                                                                                                                                                                                                                                                                                                                                     |                                          |
|                                                                                                                                                                                                                                                                                                                                                                                                                                                                                                                                                                                                                                                                                                     |                                    |                      |                                                                                                                                                                                                                                                                                                                                                                                                                                                                                                                                                                                                                                                                                                     |                                          |
| English 30.00                                                                                                                                                                                                                                                                                                                                                                                                                                                                                                                                                                                                                                                                                       | Mathematics 45.00                  | Electives 3          | 5.00 Curre                                                                                                                                                                                                                                                                                                                                                                                                                                                                                                                                                                                                                                                                                          | nt Schedule 0.00                         |
| 09 P-ENGLISH 1 C+ 5.00 09-1                                                                                                                                                                                                                                                                                                                                                                                                                                                                                                                                                                                                                                                                         | 09 P-ALGEBRA 1 C 5.00 09-1         | 09 P-PHYSICAL GEOG B | 5.00 09-1 12 OP                                                                                                                                                                                                                                                                                                                                                                                                                                                                                                                                                                                                                                                                                     | EN "1" PERIOD 0.00 12-1                  |
| 09 P-ENGLISH 1                                                                                                                                                                                                                                                                                                                                                                                                                                                                                                                                                                                                                                                                                      | 09 P-ALGEBRA 1B- 5.00 09-2         |                      |                                                                                                                                                                                                                                                                                                                                                                                                                                                                                                                                                                                                                                                                                                     | M CHNG 0.00 12-1                         |
| 10 ENGL-001A 207 Engl B 10.00 10-0                                                                                                                                                                                                                                                                                                                                                                                                                                                                                                                                                                                                                                                                  | 10 Geometry A_ 10.00 09-5          |                      |                                                                                                                                                                                                                                                                                                                                                                                                                                                                                                                                                                                                                                                                                                     | 0,00 15 1                                |
| 10 Lit Analysis and C C 5.00 10-1                                                                                                                                                                                                                                                                                                                                                                                                                                                                                                                                                                                                                                                                   | 10 Algebra 2 C 5.00 10-1           |                      |                                                                                                                                                                                                                                                                                                                                                                                                                                                                                                                                                                                                                                                                                                     |                                          |
| 11 P-ENGLISH 3 B 5.00 11-2                                                                                                                                                                                                                                                                                                                                                                                                                                                                                                                                                                                                                                                                          | 10 MATH -011A 205 Ele B 10.00 10-2 |                      |                                                                                                                                                                                                                                                                                                                                                                                                                                                                                                                                                                                                                                                                                                     |                                          |
| and the second se | 11 MATH -013 215 Inte B 10.00 11-1 |                      |                                                                                                                                                                                                                                                                                                                                                                                                                                                                                                                                                                                                                                                                                                     | 5100 12 1                                |
| /                                                                                                                                                                                                                                                                                                                                                                                                                                                                                                                                                                                                                                                                                                   |                                    |                      |                                                                                                                                                                                                                                                                                                                                                                                                                                                                                                                                                                                                                                                                                                     | 0100 12 1                                |
| $\checkmark$                                                                                                                                                                                                                                                                                                                                                                                                                                                                                                                                                                                                                                                                                        |                                    |                      |                                                                                                                                                                                                                                                                                                                                                                                                                                                                                                                                                                                                                                                                                                     | WORLD HISTORY 5.00 12-1                  |
|                                                                                                                                                                                                                                                                                                                                                                                                                                                                                                                                                                                                                                                                                                     |                                    |                      | 12 P-                                                                                                                                                                                                                                                                                                                                                                                                                                                                                                                                                                                                                                                                                               | BIOLOGY 5.00 12-1                        |

Fine Arts-For Lang----- 15.00 -----

 10 Spanish 1
 F
 0.00 10-0

 11 SPAN ~001A 205 Ele A
 10.00 11-1

 11 P-ART 1
 A 5.00 11-2

Science----- 20.00 -----Social Science----- 15.00 -----Physical Education ----- 20.00 -----1 10 HIST-001 Survey of A 10.00 10-2 09 P-INT SCI 1 A- 5.00 09-1 09 PE-COURSE 1 A+ 5.00 09-1 09 P-INT SCI 1 A- 5.00 09-2 11 P-US HISTORY/AP B- 5.00 11-2 09 PE-COURSE 1 A 5.00 09-2 10 Biology "D" 5.00 10-0 10 PE 10 A 5.00 10-0 11 P-BIOLOGY B--5.00 11-2 11 PE-COURSE 2 B- 5.00 31-2 1 <UHSEM @ 1,27

Check your GPA! Most colleges use your 10<sup>th</sup> and 11<sup>th</sup> grade GPA. Grades are not weighted.

**Questions**?